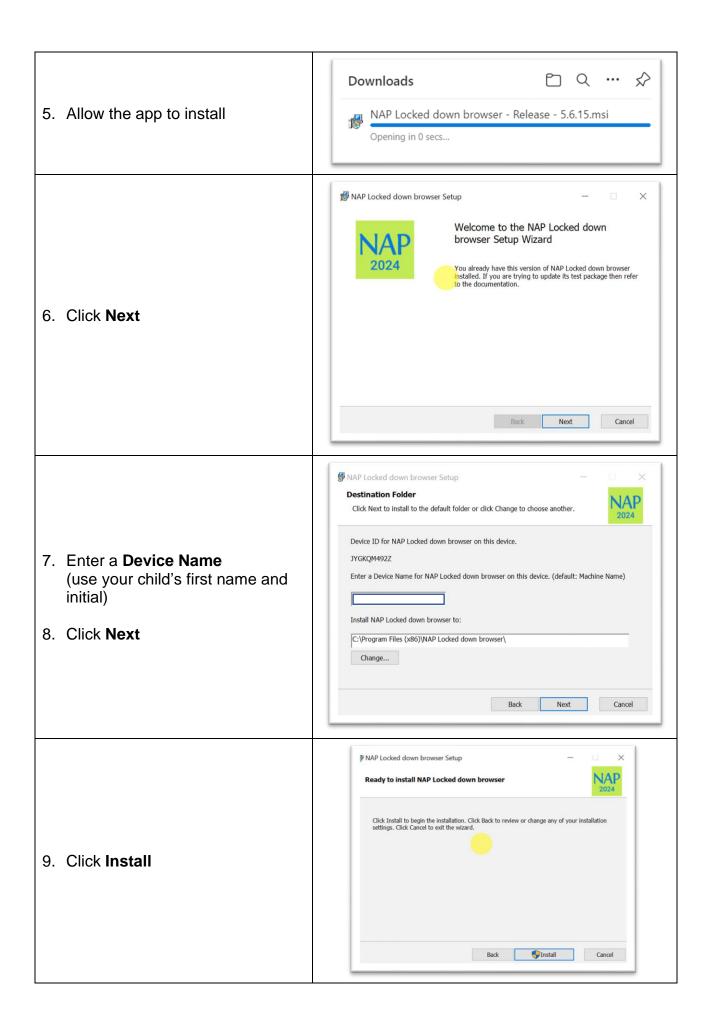

## Installing latest NAP app

| 1. Access the ACARA download                                      | https://www.assessform.edu.au/naplan-<br>online/locked-down-browser                                                                                                                                                                                                                                                                                                                                                                                                                                                                                  |
|-------------------------------------------------------------------|------------------------------------------------------------------------------------------------------------------------------------------------------------------------------------------------------------------------------------------------------------------------------------------------------------------------------------------------------------------------------------------------------------------------------------------------------------------------------------------------------------------------------------------------------|
| 2. Click on Locked down browsers<br>and user guides               | <b>Locked down browser</b> <ul> <li>Overview</li> <li>What is a locked down browser?</li> <li>Downloads</li> <li>Locked down browsers and user guides</li> <li>Who does not need a locked down browser?</li> <li>Proxy support</li> </ul>                                                                                                                                                                                                                                                                                                            |
| 3. Choose the required <b>Download</b><br>for Windows 10 or MacOS | Device       Downloads         Image: Device       Application<br>v5.6.15 (Updated: 30-Nov-2023)         Windows       Download for Windows 10 or later (.msi)         User guide       Image: Windows - Locked Down Browser Guide<br>PDF   1.19MB   v3.04   Last updated: 30 Nov 2023         Image: Mace       Application<br>v5.7.1 (Updated: 9-Jan-2024)         Image: Download for MacOS 10.15.6 or later (.pkg)         User guide         Image: Maco S - Locked Down Browser User Guide<br>PDF   3.12MB   v3.05   Last updated: 30 Nov 2023 |
| <ol> <li>Click <b>Open</b> to start the installation</li> </ol>   | Downloads       C          Image: What do you want to do with NAP Locked down       Open       Save as                                                                                                                                                                                                                                                                                                                                                                                                                                               |

| 10. You may get a system message<br>asking you if you wish to continue<br>with the installation. Click <b>Yes</b> |                                                                                                                                                                |
|-------------------------------------------------------------------------------------------------------------------|----------------------------------------------------------------------------------------------------------------------------------------------------------------|
| 11.Once completed, click <b>Finish</b>                                                                            | NAP Locked down browser Setup<br>Completed the NAP Locked down browser Setup Wizard<br>Click the Finish button to exit the Setup Wizard.<br>Back Finish Cancel |