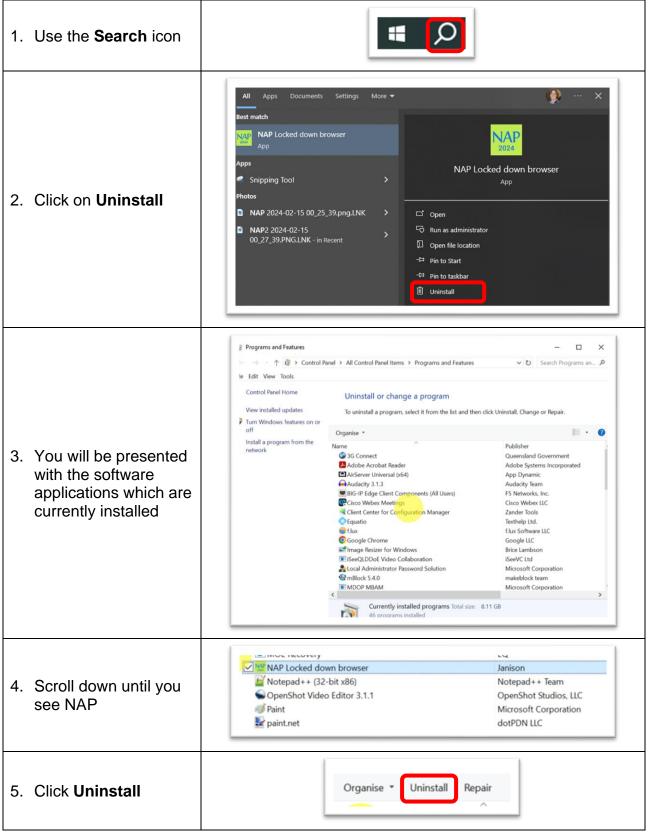

## How to Install the NAP Lockdown Browser on a laptop

Before following this step-by-step guide it is essential that any prior NAP lockdown browser is uninstalled.

## Uninstall NAP 2023 or earlier versions

| <ol> <li>Then follow the<br/>prompts to uninstall</li> </ol> | Programs and Features Are you sure you want to uninstall NAP Locked down browser? In the future, do not show me this dialogue box Yes No |
|--------------------------------------------------------------|------------------------------------------------------------------------------------------------------------------------------------------|
|                                                              |                                                                                                                                          |